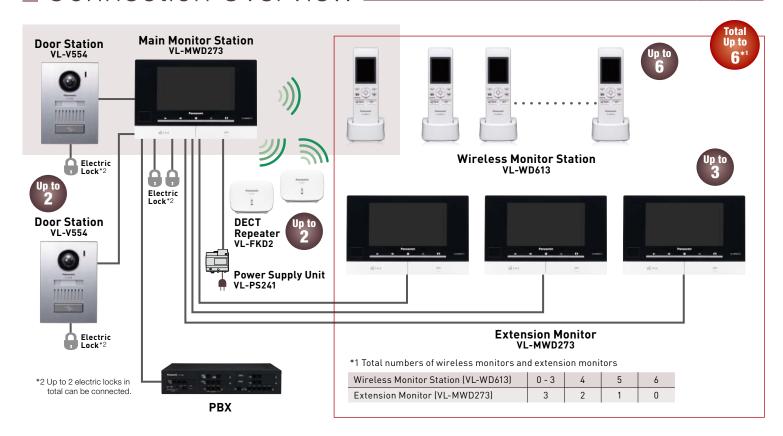

## ■ Connection Overview

- Up to 6 additional monitors connectable 7-inch extension monitor: up to 3 2.2-inch wireless monitor: up to 6
- > PBX can be connected
- Electric lock release support (Up to 2)
- Picture recording (Up to 50 visitors (up to 8 still images per visitor))
- Night vision, Voice changer