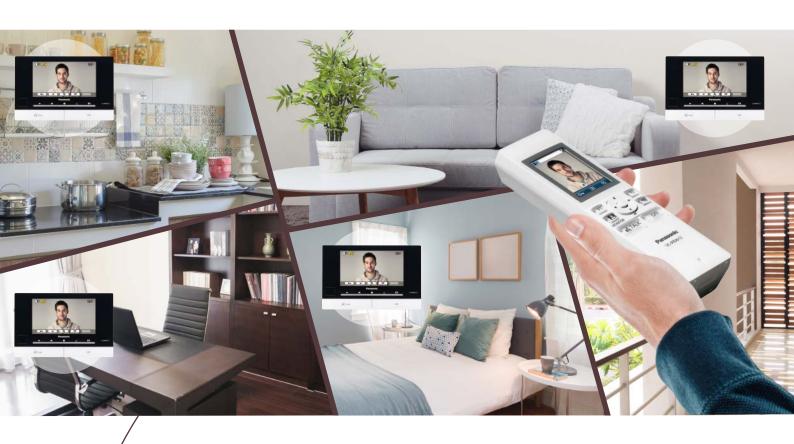

### Highly Expandable

Freely add 7-inch wide extension monitors or wireless monitors. (up to 7 monitors in total)

#### Wireless Monitor with DECT Technology

Answer visitors anywhere in the house.

### 7-inch Screen, Colour LCD Monitor

Easy-to-see clear picture from the 7-inch wide colour LCD.