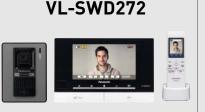

## Stylish Premium Wireless Model VL-SWD501 Door Station x 1, Main Monitor x 1, Wireless Sub Monitor x 1

Door Station x 1, Main Monitor x 1, Wireless Sub Monitor x 1

Highly Expandable Series