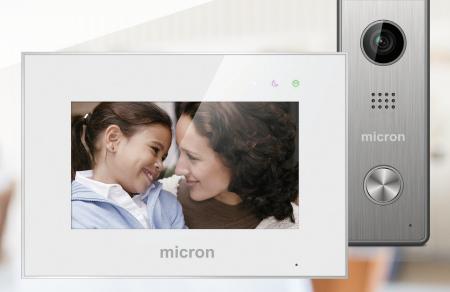

## **Monitor**

- 7" Touch Screen
- Memory/SD Card to capture visitors
- Control up to 2 External Door Stations
- Connect up to 4 Internal Monitors
- Connect to Wi-Fi or Ethernet
- Supports up to 128 GB SD-Card
- 154 x 220 x 22 mm (H x W xD)

## **Door Station**

- 1080p Resolution
- 130° Viewing Angle
- Anti-Vandal Aluminium Housing (IP66 Weather Resistant Rating)
- IR Illumination for Night Viewing
- Adjustable Volume
- 133 x 40 x 17 mm (H x W x D)