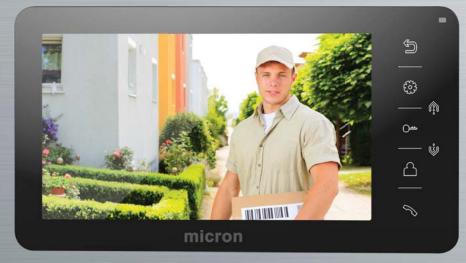

## Touch Button Video Intercom

Supports global calling to other connected monitors or individual call with privacy to other monitors.

| Specification                        |                                                                                                                                                                  |
|--------------------------------------|------------------------------------------------------------------------------------------------------------------------------------------------------------------|
| Monitor                              | 7" Colour Digital LCD                                                                                                                                            |
| Connection                           | 4 Wires                                                                                                                                                          |
| Door Inputs                          | 2 Door                                                                                                                                                           |
| Additional Monitors                  | Up to 3                                                                                                                                                          |
| Dimension - Monitor                  | 210 x 116 x 25mm                                                                                                                                                 |
| Dimension - Door                     | 47 x 132 x 16mm                                                                                                                                                  |
| Features                             |                                                                                                                                                                  |
| Lock Control                         | Yes                                                                                                                                                              |
| Voice Monitor                        | Yes                                                                                                                                                              |
| Intercom Transfer / Call / Broadcast | Yes                                                                                                                                                              |
| Supports External CCTV Camera        | Yes                                                                                                                                                              |
|                                      | Monitor Connection Door Inputs Additional Monitors Dimension - Monitor Dimension - Door Features Lock Control Voice Monitor Intercom Transfer / Call / Broadcast |