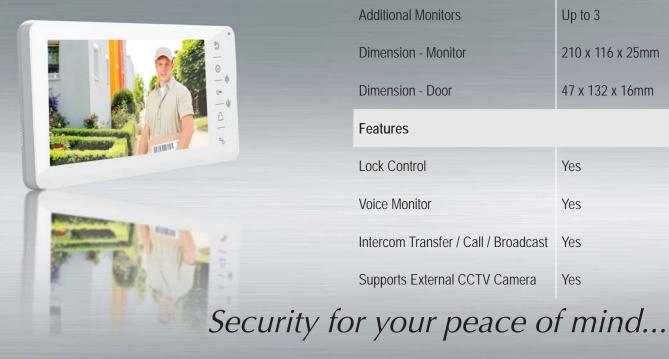

## Touch Button Video Intercom

Supports global calling to other connected monitors or individual call with privacy to other monitors.

| Specification                        |                                                                                                                                                                  |
|--------------------------------------|------------------------------------------------------------------------------------------------------------------------------------------------------------------|
| Monitor                              | 7" Colour Digital LCD                                                                                                                                            |
| Connection                           | 4 Wires                                                                                                                                                          |
| Door Inputs                          | 2 Door                                                                                                                                                           |
| Additional Monitors                  | Up to 3                                                                                                                                                          |
| Dimension - Monitor                  | 210 x 116 x 25mm                                                                                                                                                 |
| Dimension - Door                     | 47 x 132 x 16mm                                                                                                                                                  |
| Features                             |                                                                                                                                                                  |
| Lock Control                         | Yes                                                                                                                                                              |
| Voice Monitor                        | Yes                                                                                                                                                              |
| Intercom Transfer / Call / Broadcast | Yes                                                                                                                                                              |
| Supports External CCTV Camera        | Yes                                                                                                                                                              |
|                                      | Monitor Connection Door Inputs Additional Monitors Dimension - Monitor Dimension - Door Features Lock Control Voice Monitor Intercom Transfer / Call / Broadcast |