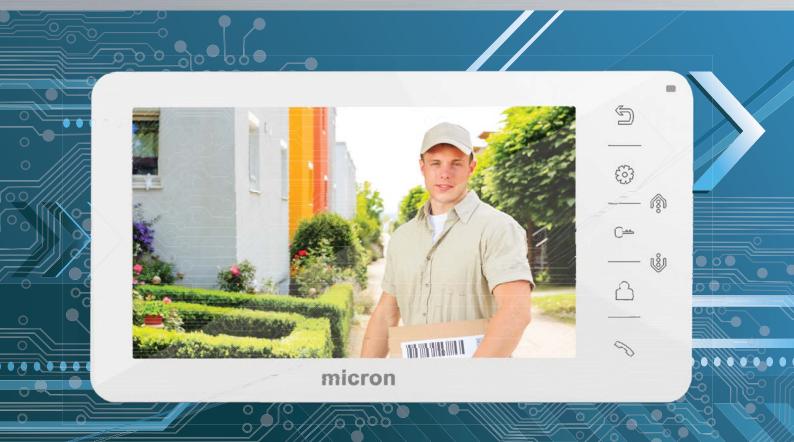

## Touch Button Video Intercom

Supports global calling to other connected monitors or individual call with privacy to other monitors.

| Specification                        |                                                                                                                                                                  |
|--------------------------------------|------------------------------------------------------------------------------------------------------------------------------------------------------------------|
| Monitor                              | 7" Colour Digital LCD                                                                                                                                            |
| Connection                           | 4 Wires                                                                                                                                                          |
| Door Inputs                          | 2 Door                                                                                                                                                           |
| Additional Monitors                  | Up to 3                                                                                                                                                          |
| Dimension - Monitor                  | 210 x 116 x 25mm                                                                                                                                                 |
| Dimension - Door                     | 47 x 132 x 16mm                                                                                                                                                  |
| Features                             |                                                                                                                                                                  |
| Lock Control                         | Yes                                                                                                                                                              |
| Voice Monitor                        | Yes                                                                                                                                                              |
| Intercom Transfer / Call / Broadcast | Yes                                                                                                                                                              |
| Supports External CCTV Camera        | Yes                                                                                                                                                              |
|                                      | Monitor Connection Door Inputs Additional Monitors Dimension - Monitor Dimension - Door Features Lock Control Voice Monitor Intercom Transfer / Call / Broadcast |