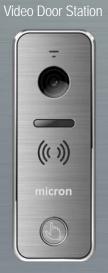

## Touch Button Video Intercom

Supports global calling to other connected monitors or individual call with privacy to other monitors.

| Specification                        |                                                                                                                                                                  |
|--------------------------------------|------------------------------------------------------------------------------------------------------------------------------------------------------------------|
| Monitor                              | 7" Colour Digital LCD                                                                                                                                            |
| Connection                           | 4 Wires                                                                                                                                                          |
| Door Inputs                          | 2 Door                                                                                                                                                           |
| Additional Monitors                  | Up to 3                                                                                                                                                          |
| Dimension - Monitor                  | 210 x 116 x 25mm                                                                                                                                                 |
| Dimension - Door                     | 47 x 132 x 16mm                                                                                                                                                  |
| Features                             |                                                                                                                                                                  |
| Lock Control                         | Yes                                                                                                                                                              |
| Voice Monitor                        | Yes                                                                                                                                                              |
| Intercom Transfer / Call / Broadcast | Yes                                                                                                                                                              |
| Supports External CCTV Camera        | Yes                                                                                                                                                              |
|                                      | Monitor Connection Door Inputs Additional Monitors Dimension - Monitor Dimension - Door Features Lock Control Voice Monitor Intercom Transfer / Call / Broadcast |